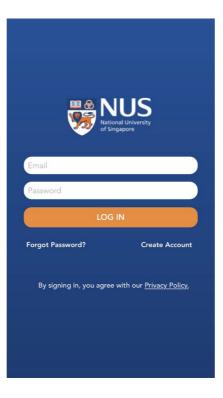

## 2 CREATE ACCOUNT

• At the login page, clicks on "Create Account" to go to create account page.

| National State           | IUS<br>onal University<br>ngapore |
|--------------------------|-----------------------------------|
| Email                    |                                   |
| Password                 |                                   |
| LOG IN                   |                                   |
| Forgot Password?         | Create Account                    |
| By signing in, you agree | e with our <u>Privacy Policy.</u> |