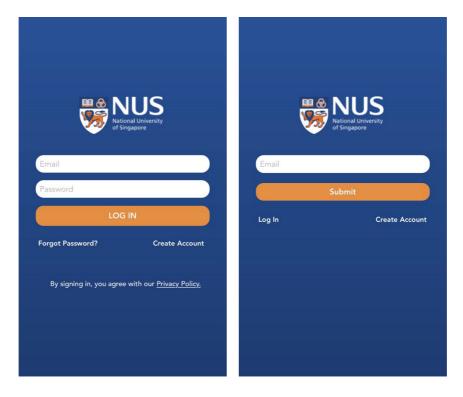

## 2 CREATE ACCOUNT

• At the login page, clicks on "Create Account" to go to create account page.

| National State           | IUS<br>onal University<br>ngapore |
|--------------------------|-----------------------------------|
| Email                    |                                   |
| Password                 |                                   |
| LOG IN                   |                                   |
| Forgot Password?         | Create Account                    |
| By signing in, you agree | e with our <u>Privacy Policy.</u> |