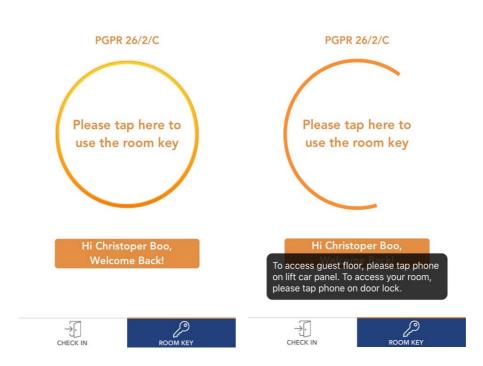

#### 5 ACCESS MOBILE KEY

• Once the request has been approved from the AMP dashboard, a success message will be prompted upon key being received successfully.

• To unlock the door, at Room Key tab, clicks on "Room Key" button and tap your mobile onto the wall reader.