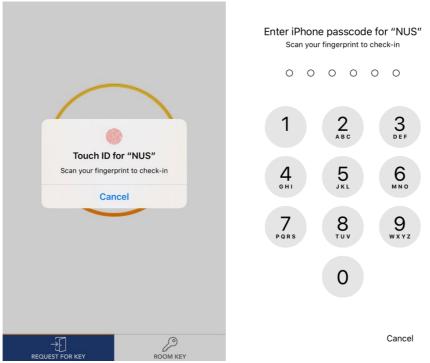

• Scan your fingerprint or key in your phone passcode.

• For Student, app will prompt for entering booking number.

• For Non-student, app will prompt for entering Passport / FIN number, follow by booking number.