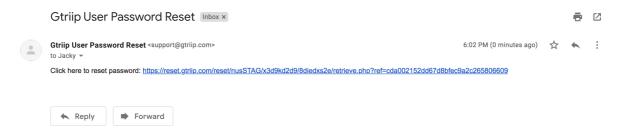

#### 6 RESET PASSWORD

• To reset password, clicks on "Forget Password" in the login page.

• Enter email address and clicks "Submit". A success message will be prompted upon submit successful.

• An email containing the link to reset password will be sent to the email entered in the previous step. Clicks on the provided URL in the email to reset password.