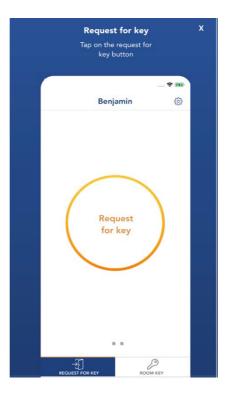

# 4 CHECK-IN

- Ensure that your Wi-Fi, Bluetooth and Location Services are turned on and Touch ID/Screen Lock or Imprint Sensor is enabled
- To proceed to check in, clicks on the "Request for Key" button.