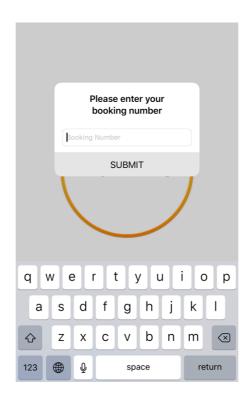

• Scan your fingerprint or key in your phone passcode.

• For Student, app will prompt for entering booking number.

• For Non-student, app will prompt for entering Passport / FIN number, follow by booking number.