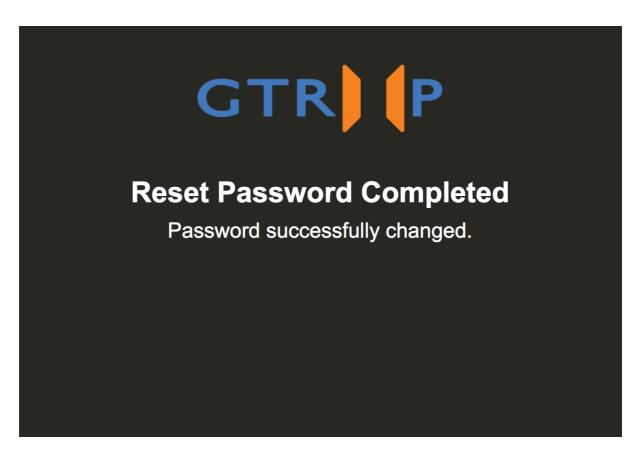

• Enter the new password and clicks on "Reset Password".

| C                   | GTR P                                     |
|---------------------|-------------------------------------------|
| l                   | Reset Password                            |
| Please select a new | v password to complete the reset process. |
|                     |                                           |
|                     | New password                              |
|                     | Retype password                           |
|                     | Reset Password                            |
|                     |                                           |

• Login NUS app with the new password

| Nation of St     | <b>JUUS</b><br>onal University<br>ngapore |
|------------------|-------------------------------------------|
| Email            |                                           |
| Password         |                                           |
| LOG IN           |                                           |
|                  |                                           |
| Forgot Password? | Create Account                            |
| Forgot Password? |                                           |
|                  |                                           |
|                  | Create Account                            |
|                  | Create Account                            |