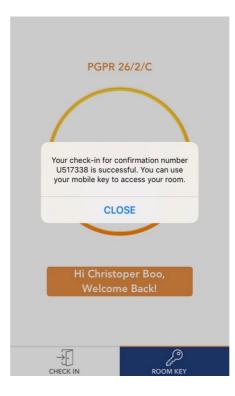

#### 5 ACCESS MOBILE KEY

• Once the request has been approved from the AMP dashboard, a success message will be prompted upon key being received successfully.

• To unlock the door, at Room Key tab, clicks on "Room Key" button and tap your mobile onto the wall reader.