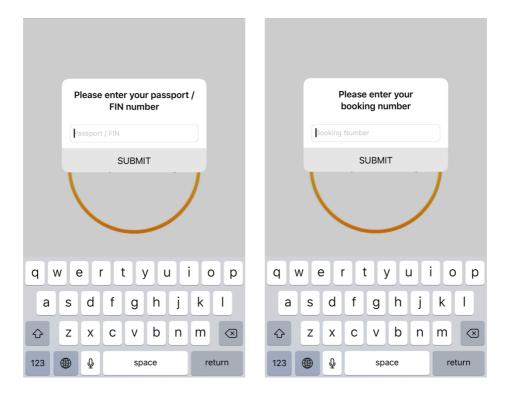

• Scan your fingerprint or key in your phone passcode.

• For Student, app will prompt for entering booking number.

• For Non-student, app will prompt for entering Passport / FIN number, follow by booking number.