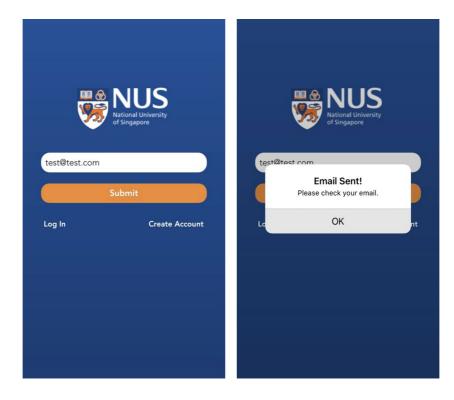

#### 6 RESET PASSWORD

• To reset password, clicks on "Forget Password" in the login page.

• Enter email address and clicks "Submit". A success message will be prompted upon submit successful.

• An email containing the link to reset password will be sent to the email entered in the previous step. Clicks on the provided URL in the email to reset password.