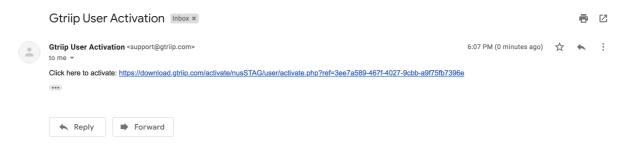

• An email containing the link to activate account will be sent to the email entered in the previous step.

• Clicks on the URL provided in the email to activate account. A success message will be prompted.