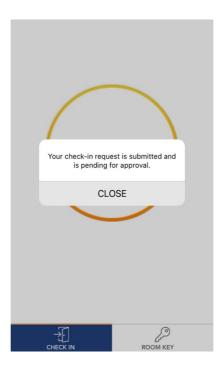

• Clicks on "Submit" button to proceed check in. A success message will be prompted upon submit successful.