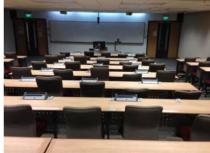

#### TP SR7

Level 2, Town Plaza (UT22-02-03C)

Capacity: 25

- Single Projection
- PC (Windows 10)
- Visualiser (upon request)
- AV Control Panel
- Laptop Cable HDMI (with USB type-C adapter)
- Wireless Presentation
  Wearable Pendant Mic (upon request)

# TP SR8

Level 2, Town Plaza (UT22-02-03D)

Capacity: 25

- Single Projection
- PC (Windows 10)
- Visualiser (upon request)
- AV Control Panel
- Laptop Cable HDMI (with USB type-C adapter)
- Wireless Presentation
- Wearable Pendant Mic (upon request)

### TP SR9

Level 2, Town Plaza (UT22-02-05A)

- Single Projection
- PC (Windows 10)
- Visualiser (upon request)
- **AV Control Panel**
- Laptop Cable HDMI (with USB type-C adapter)
- Wireless Presentation
- Wearable Pendant Mic (upon request)