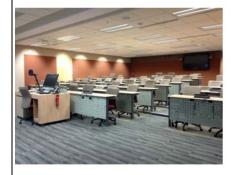

# TP SR4

Level 2, Town Plaza (UT22-02-04D)

Capacity: 30

- Single Projection
- PC (Windows 10)
- Visualiser (upon request)
- Audio Visual Control Panel
- Laptop Cable HDMI (with USB type-C adapter)
- Wireless Presentation
- Wearable Pendant Mic (upon request)

# TP SR5

Level 2, Town Plaza (UT22-02-03A)

Capacity: 30

- Single Projection
- PC (Windows 10)
- Visualiser (upon request)
- Audio Visual Control Panel
- Laptop Cable HDMI (with USB type-C adapter)
- Wireless Presentation
- Wearable Pendant Mic (upon request)

## TP SR6

Level 2, Town Plaza (UT22-02-03B)

- Single Projection
- PC (Windows 10)
- Visualiser (upon request)
- Audio Visual Control Panel
- Laptop Cable HDMI (with USB type-C adapter)
- Wireless Presentation
- Wearable Pendant Mic (upon request)