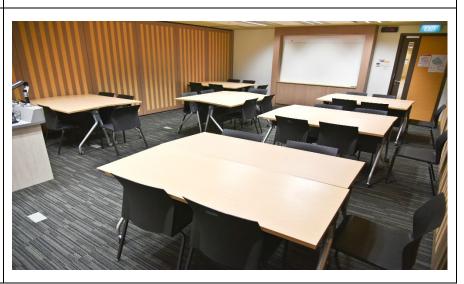

# TP SR8

Level 2, Town Plaza (UT22-02-03D)

Capacity: 25

- Single Projection
- PC (Windows 10)
- Visualiser (upon request)
- AV Control Panel
- Laptop Cable HDMI (with USB type-C adapter)
- Wireless Presentation
- Wearable Pendant Mic (upon request)