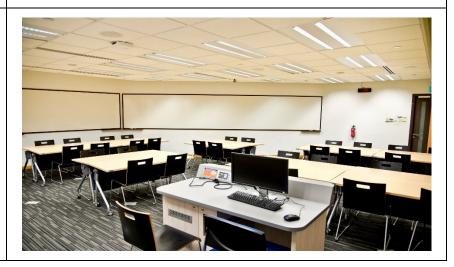

#### TP SR1

Level 2, Town Plaza (UT22-02-04A)

Capacity: 25

- Single Projection
- PC (Windows 10)
- Interactive Pen Display
- Visualizer (upon request)
- Audio Visual Control Panel
- Laptop Cable HDMI (with USB type-C adapter)
- Wireless Presentation
- Wearable Pendant Mic (upon request)

#### TP SR2

Level 2, Town Plaza (UT22-02-04B)

Capacity: 25

- Single Projection
- PC (Windows 10)
- Interactive Pen Display
- Visualiser (upon request)
- Audio Visual Control Panel
- Laptop Cable HDMI (with USB type-C adapter)
- Wireless Presentation
- Wearable Pendant Mic (upon request)

#### TP SR3

Level 2, Town Plaza (UT22-02-04C)

- Single Projection
- PC (Windows 10)
- Interactive Pen Display
- Visualiser (upon request)
- Audio Visual Control Panel
- Laptop Cable HDMI (with USB type-C adapter)
- Wireless Presentation
- Wearable Pendant Mic (upon request)