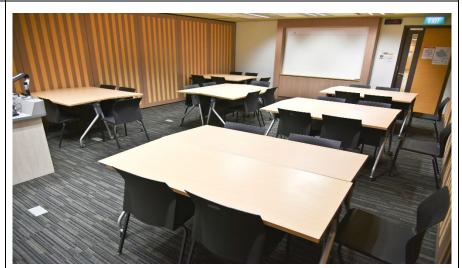

#### TP SR7

Level 2, Town Plaza (UT22-02-03C)

Capacity: 25

- Single Projection
- PC (Windows 10)
- Visualiser (upon request)
- AV Control Panel
- Laptop Cable HDMI (with USB type-C adapter)
- Wireless Presentation
  Wearable Pendant Mic (upon request)